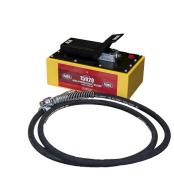

# **BEAD BREAKERS & PUMPS**

```
5L Pump (5191535)
```

210 Head (170932)

Not what you're looking for? Talk to your REMA TIP TOP representative to find out more about other products we have available in these categories.