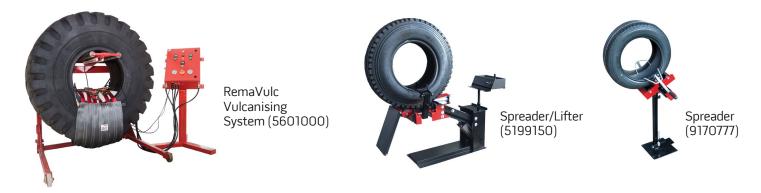

# TAX TIME DEALS

Take advantage of the instant tax write-off and get everything you need for your workshop or jobsite with our GREAT DEALS across a huge range of our products.

Check off your EOFY list and get the tools and equipment you need at great prices.

## TYRE REPAIR \*Tyres pictured for illustrative purposes only.



# **BEAD BREAKERS & PUMPS**



```
5L Pump (5191535)
```



210 Head (170932)



Not what you're looking for? Talk to your REMA TIP TOP representative to find out more about other products we have available in these categories.

### WORKSHOP JACKS

### **IMPACT WRENCHES**





3/4" Impact Wrench (Kuani 160500)



1/2" Cordless Impact Wrench Kit (IR 109906)

#### SAFETY CAGES



Truck/Bus Tyres (113344)

# **TYRE PRESSURE MONITORING**



ATEQ VT56 Scan/Programming Tool (5623970)

Not what you're looking for? Talk to your REMA TIP TOP representative to find out more about other products we have available in these categories.



#### Contact your local sales representative for a great deal today!

\*Freight charges may apply.
\* Images only give an indication of the product and may not repr