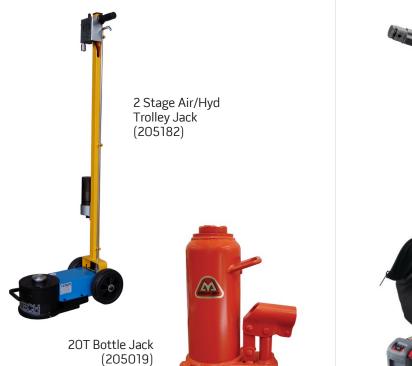

# TAX TIME DEALS

Take advantage of the instant tax write-off and get everything you need for your workshop or jobsite with our GREAT DEALS across a huge range of our products.

Check off your EOFY list and get the tools and equipment you need at great prices.

## TYRE REPAIR \*Tyres pictured for illustrative purposes only.



# **BEAD BREAKERS & PUMPS**



```
5L Pump (5191535)
```



210 Head (170932)



Not what you're looking for? Talk to your REMA TIP TOP representative to find out more about other products we have available in these categories.

### WORKSHOP JACKS

### **IMPACT WRENCHES**





3/4" Impact Wrench (Kuani 160500)



1/2" Cordless Impact Wrench Kit (IR 109906)

#### SAFETY CAGES



Truck/Bus Tyres (113344)

# **TYRE PRESSURE MONITORING**



ATEQ VT56 Scan/Programming Tool (5623970)

Not what you're looking for? Talk to your REMA TIP TOP representative to find out more about other products we have available in these categories.



#### Contact your local sales representative for a great deal today!

\*Freight charges may apply.
\* Images only give an indication of the product and may not represent its delivered form. **NSW/ACT** 02 8755 8400

**QLD** 07 3710 8888 **SA** 08 8169 2800 WA/NT 08 6253 1900

VIC/TAS 03 8786 3333