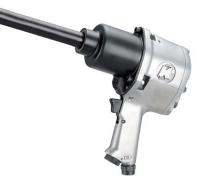

### **IMPACT WRENCHES**

3/4" Impact Wrench (Kuani 160500)

1/2" Cordless Impact Wrench Kit (IR 109906)