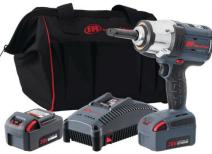

### **IMPACT WRENCHES**

3/4" Impact Wrench (Kuani 160500)

1/2" Cordless Impact Wrench Kit (IR 109906)